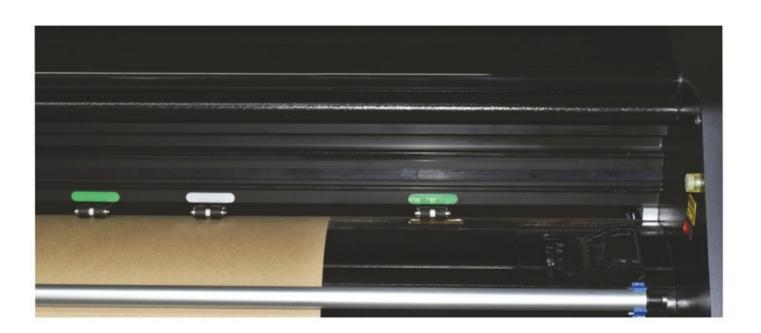

Double pressure wheel structure for quick change of pattern / plotter paper.

Double Feeding System for both plotter paper and pattern sheet.

Automatic Paper Cut / Manual One Key cut

Compatible with Industry Standard CAD Software's.