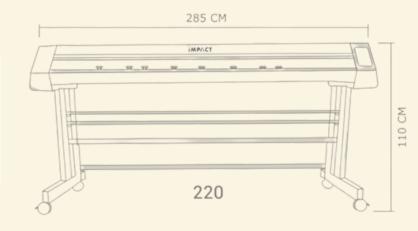

's.



Easy to operate, maintain and supported by the superior SAMR Technology warranty and service.

Highly Reliable Plotting & Cut Quality without compromising Throughput

Long-lasting and easy-to-use SAMR Ink tank.

Holds both ink cartridge and a cutting blade. The cartridge is for plotting and detailing graded patterns with seams, text, notches, grain direction, etc....& the blade is to make the perforated cut of the pattern outline. The tool is automatically switched for cutting & plotting.





#### PLOT AND CUT ON THICK AND THIN PATTERN CARDBOARD.

S8 has a maximum cutting pressure of up to 600g making it possible to cut thick paper patterns of up to 300 gsm.





# Minimum Hardware Requirements

Window 10 CPU Intel Core i3 Memory 2GB or more USB 2.0

#### **Machine Dimensions**