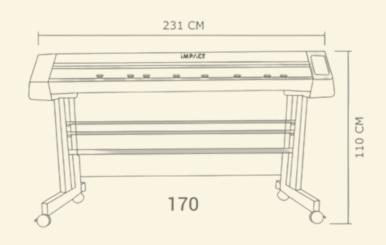

## Technical Specification

| Model No.               | S8 pro- 170                                                               | S6 pro- 190/220             |
|-------------------------|---------------------------------------------------------------------------|-----------------------------|
| HMI                     | LCD                                                                       |                             |
| Inkjet Technology       | EPSON HB380                                                               |                             |
| Resolution              | 360 dpi                                                                   |                             |
| Blade                   | Japanese OEM                                                              |                             |
| <b>Cutting Material</b> | 60g-250g Marker/Pattern Paper                                             |                             |
| Working Width           | 170cm                                                                     | 190cm/220cm                 |
| Paper Feeding Method    | Double-feed system ( Thin white and thick brown paper installed together) |                             |
| Speed                   | Cut 1.2 m/s, Print 100 m <sup>2</sup> /h                                  | Print 100 m <sup>2</sup> /h |
| Compatible Software     | Various CAD Software                                                      |                             |
| Transmission Port       | USB 2.0                                                                   |                             |
| Power Supply            | 110/220V-50/60 Hz-220W                                                    |                             |

#### **Machine Dimensions**