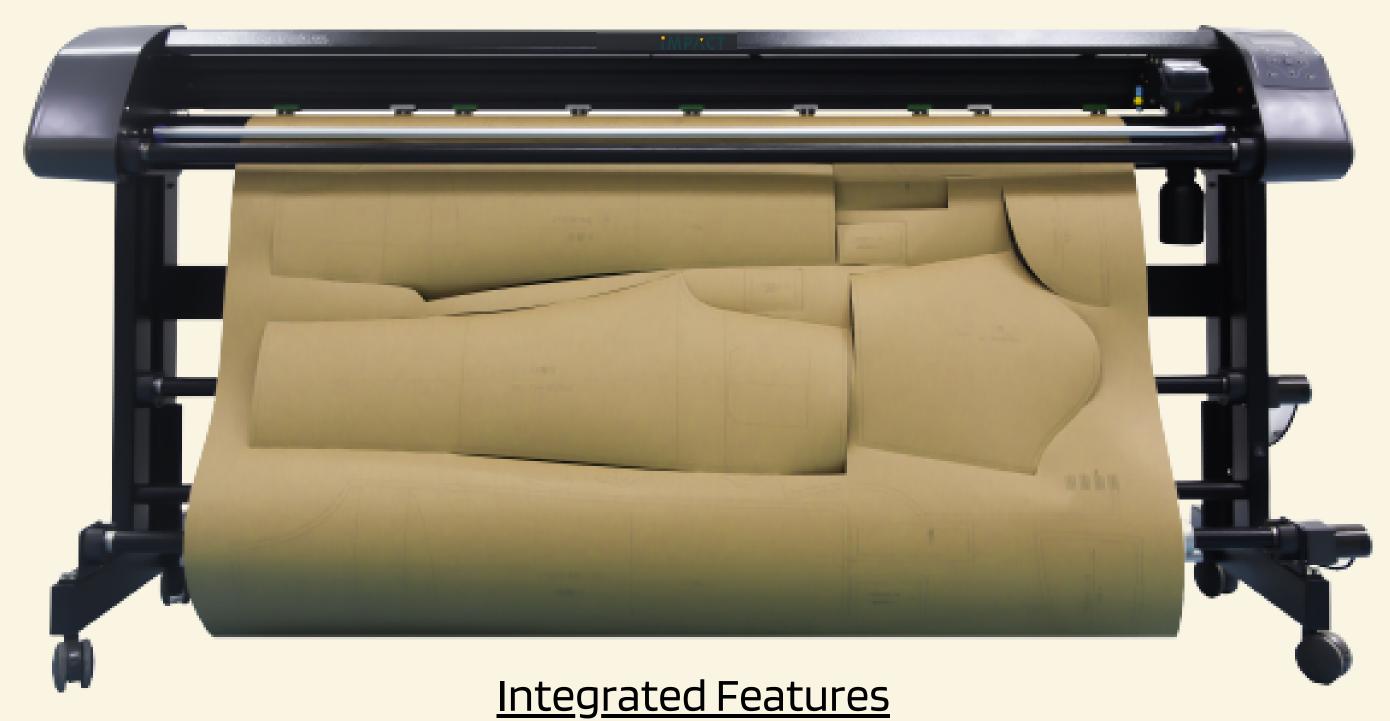

### S6 / S8 Pro - Plotter/Pattern Cutter

- The new curved surface structure design, paper perfect fit, Cutting, printing effect is more perfect.
- Independent double pressure wheel structure, more accurate.
- Paper Shortage Alarm.
- Paper Jam Alarm.
- Servo motor drive, high precision, low noise, long life.
- iMPACT Plotter blade holder with 12 adjustable stalls which is fast and convenient.
- iMPACT Plotter blade is having 4-8 times longer life compared to ordinary blade (depending upon the media GSM)
- Double feeding system for both thin plotter paper and thick pattern paper.
- Standby protection of nozzle and automatic cleaning mechanism.
- Automatic paper cutting at end of printing.

#### PLOT AND CUT ON THICK AND THIN PATTERN CARDBOARD.

S8 has a maximum cutting pressure of up to 600g making it possible to cut thick paper patterns of up to 300 gsm.