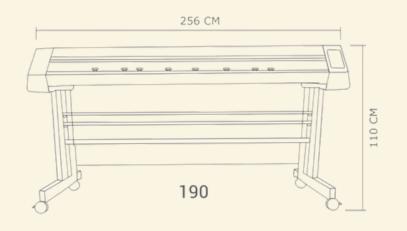

## Technical Specification

| Model No.               | S8 pro- 170                                                               | S6 pro- 190/220             |
|-------------------------|---------------------------------------------------------------------------|-----------------------------|
| HMI                     | LCD                                                                       |                             |
| Inkjet Technology       | EPSON HB380                                                               |                             |
| Resolution              | 360 dpi                                                                   |                             |
| Blade                   | Japanese OEM                                                              |                             |
| <b>Cutting Material</b> | 60g-250g Marker/Pattern Paper                                             |                             |
| Working Width           | 170cm                                                                     | 190cm/220cm                 |
| Paper Feeding Method    | Double-feed system ( Thin white and thick brown paper installed together) |                             |
| Speed                   | Cut 1.2 m/s, Print 100 m <sup>2</sup> /h                                  | Print 100 m <sup>2</sup> /h |
| Compatible Software     | Various CAD Software                                                      |                             |
| Transmission Port       | USB 2.0                                                                   |                             |
| Power Supply            | 110/220V-50/60 Hz-220W                                                    |                             |

#### **Machine Dimensions**