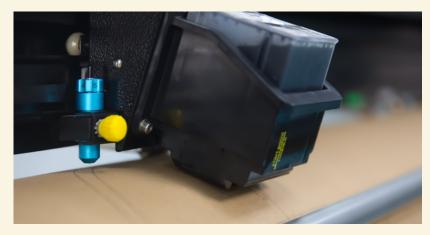

iMPACT Plotter's improved blade holder with 12 adjustable stalls which is fast and convenient.

iMPACT Plotter's blade is having a life of 4-8 times that of ordinary blade depending on the GSM of media used to cut.

Holds both ink cartridge and a cutting blade. The cartridge is for plotting and detailing graded patterns with seams, text, notches, grain direction, etc....& the blade is to make the perforated cut of the pattern outline. The tool is automatically switched for cutting & plotting.