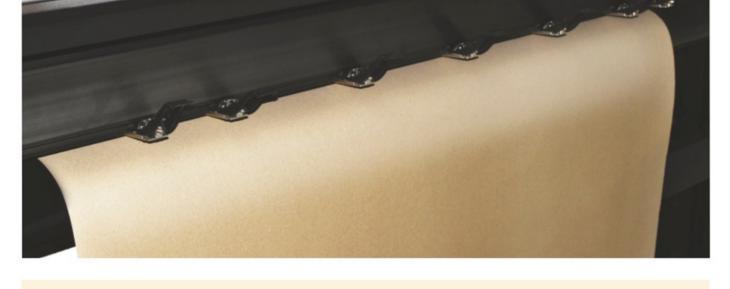

### S6 / S8 Pro - Plotter/Pattern Cutter

- The new curved surface structure design, paper perfect fit, Cutting, printing effect is more perfect.
- Independent double pressure wheel structure, more accurate.
- Paper Shortage Alarm.
- Paper Jam Alarm.
- Servo motor drive, high precision, low noise, long life.
- iMPACT Plotter blade holder with 12 adjustable stalls which is fast and convenient.
- iMPACT Plotter blade is having 4-8 times longer life compared to ordinary blade (depending upon the media GSM)
- Double feeding system for both thin plotter paper and thick pattern paper.
- Standby protection of nozzle and automatic cleaning mechanism.
- Automatic paper cutting at end of printing.

#### OTHER FEATURES

Servo Motor Drive ensures High Precision & Low noise.

Improved curved surface structure design helps paper to fit perfectly while plotting & cutting complex shape.

Tank based Ink System ensures continuous supply of ink.