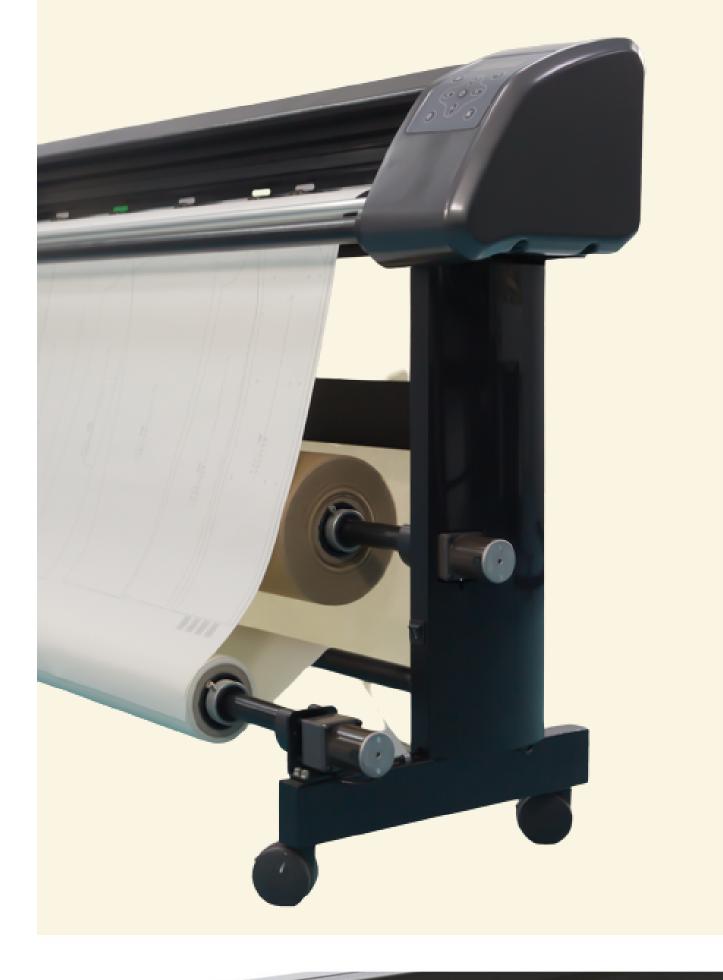

Double pressure wheel structure for quick change of pattern / plotter paper.

Double Feeding System for both plotter paper and pattern sheet.

Automatic Paper Cut / Manual One Key cut

Compatible with Industry Standard CAD Software's.